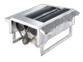

# **Truck brake tester BD 6421**

Up to 16 t axle load, standard Beissbarth mechanic, PC ready | ICperform Software, New Tablet-App | 2 Speed, electromagnetic motor brake, 4 x 4, Roller 1000 mm | ASA-Livestream For articles to be ordered, see configuration. | Article number: BD 6421

- Up to 16 t axle load, mechanic before 2017, PC ready
- ICperform Software, New with Tablet-App
- 2 Speed, 4 x 4
- Coated Rollers, 1000 mm
- With electromagnetic motor brake
- ASA-Livestream
- Mechanically identical to MB 8100/BSA 56xx

#### Brake tester with proven mechanics

- Roller sets mechanically identical to MB 8815/ BSA 53xx and MB 8100/ BSA 56xx
- New! Now also with ICperform Software and optional Tablet-App
- BD 6xxx available with standard rollers (1000 mm) or longer rolls of 1100 mm (comparable to MB 8100/BSA 56xx)
- Weather-resistant hot-dip galvanization, steel chains
- Speed sensors
- Robust rollers
- Drive-over plates