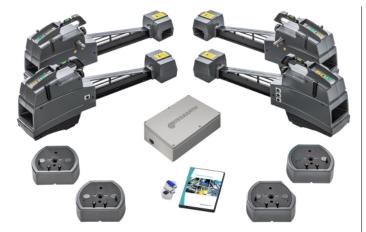

## Wheel aligner Easy CCD+ | Kit Version

Easy CCD+ Kit Version | CCD wheel alignment Kit Version, ideal for existing alignment bays!

Article number: 1 690 310 071

### Scope of delivery:

- · Sensor head with encoder and battery power
- +Software with SmartTest for direct reception and ADAS calibration Option
- Charging pods
- Vehicle specs database

Changes reserved