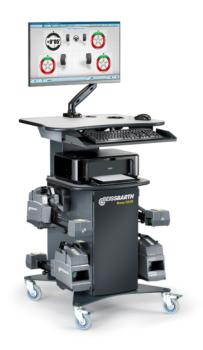

### Wheel aligner Easy CCD+ | Excellence

Wheel alignment using CCD measuring technology is the ideal entry-level solution by Beissbarth - economical, flexible, space-saving | with cabinet, HighPerformance PC, 27" monitor and printer | incl. turntables and wheel clamps

### Scope of delivery:

- Sensor head with encoder and battery power
- +Software with SmartTest for direct reception and ADAS calibration Option
- Vehicle specs database
- Cabinet with HighPerformance PC
- 27" monitor
- Printer
- Multi-fit wheel clamp 13" 22" with standard and Softline