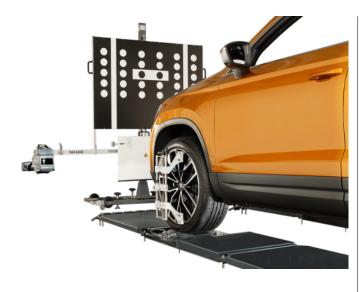

## Wheel aligner Easy CCD+ | Kit Version

Easy CCD+ Kit Version | CCD wheel alignment Kit Version, ideal for existing alignment bays!

Article number: 1 690 310 071

## Perfectly integrated into ADAS calibration and head light testing:

- The space in front of the lift can be used for ADAS calibration boards and head light tester
- Permanent self-check and precise ADAS calibration jig orientation to the thrust vehicle's thrust angle
- No need for extra cameras, cables, or clamps required for ADAS calibration

### Best in class: +/- 2 minute accuracy:

- 360° measurement field for permanent self-check and adjustment of system to movement and vibrations
- Rolling runout compensation eliminates time-consuming raising of vehicle and single-wheel compensation
- No calibration to a specific lift allows a measurement on any wheel alignment bay
- Wireless data transfer and integrated battery enable full mobility and allow the use of Windows tablets or Laptops
- Intelligent and space-saving charging solution that can be mounted on any wall
- Quality made in Germany

### Scope of delivery:

- · Sensor head with encoder and battery power
- +Software with SmartTest for direct reception and ADAS calibration Option
- Charging pods
- Vehicle specs database

Changes reserved