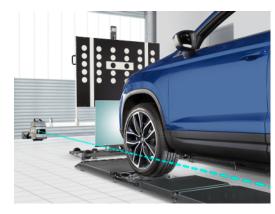

## Perfectly integrated into ADAS calibration and head light testing:

- The space in front of the lift can be used for ADAS calibration boards and head light tester
- Permanent self-check and precise ADAS calibration jig orientation to the thrust vehicle's thrust angle
- No need for extra cameras, cables, or clamps required for ADAS calibration

### Best in class: +/- 2 minute accuracy:

- 360° measurement field for permanent self-check and adjustment of system to movement and vibrations
- Rolling runout compensation eliminates time-consuming raising of vehicle and single-wheel compensation
- No calibration to a specific lift allows a measurement on any wheel alignment bay
- Wireless data transfer and integrated battery enable full mobility and allow the use of Windows tablets or Laptops
- Intelligent and space-saving charging solution that can be mounted on any wall
- Quality made in Germany