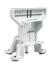

#### **BBFAS 415**

Beissbarth BB FAS 415 - the flexible front camera calibration device for multi-brand system solutions

Article number: 8 900 380 008

# Front camera calibration with BBFAS 415 calibration device: Flexible, easy and precise

- static calibration of cameras e.g. Lane departure cameras, multifunction cameras
- Wide vehicle coverage through optional calibration Targets
- Fast, easy alignment to the vehicle's symmetrical axis or on to ground markings
- Alignment on to the vehicles track-width with optional accessories possible at any time
- Horizontal levelling according to precision spirit levels via three height-adjustable feet
- Precision crossbeam with slidingplate and fine adjusting screw
- Magnetic holding fixture for multi-brand calibration plates
- High power line laser module with low laser class (1M). Green laser diodes are particularly well visible to the human eye because the eye has its maximum spectral sensitivity in the green range.
- Optional: Compact storage box for modular calibration boards

#### Scope of delivery:

- Precision crossbar with 2 magnetic sliding-plates for mounting of calibration Targets
- 4-wheel trolley with stable column for holding the crossbar
- Line laser module for aligning the calibration device
- Ruler for height adjustment