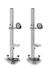

### **P-Assist**

Article number: 8 900 381 138

• P-Assist wheel stands: Front and rear wheel stands for P-Assist laser alignment system for alignment to wheel-track.