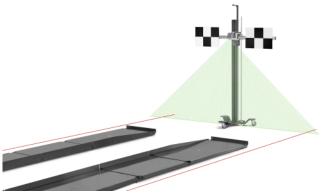

# Front camera calibration with BBFAS 415 calibration device: Flexible, easy and precise

- static calibration of cameras e.g. Lane departure cameras, multifunction cameras
- Wide vehicle coverage through optional calibration Targets
- Fast, easy alignment to the vehicle's symmetrical axis or on to ground markings
- Alignment on to the vehicles track-width with optional accessories possible at any time
- Horizontal levelling according to precision spirit levels via three height-adjustable feet
- Precision crossbeam with slidingplate and fine adjusting screw
- Magnetic holding fixture for multi-brand calibration plates
- High power line laser module with low laser class (1M). Green laser diodes are particularly well visible to the human eye because the eye has its maximum spectral sensitivity in the green range.
- Optional: Compact storage box for modular calibration boards

#### Scope of delivery:

- Precision crossbar with 2 magnetic sliding-plates for mounting of calibration Targets
- 4-wheel trolley with stable column for holding the crossbar
- Line laser module for aligning the calibration device
- Ruler for height adjustment