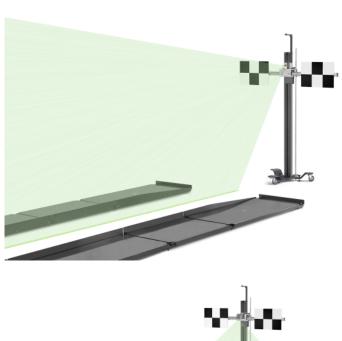

# Front camera calibration with BBFAS 415 calibration device: Flexible, easy and precise

- static calibration of cameras e.g. Lane departure cameras, multifunction cameras
- Wide vehicle coverage through optional calibration Targets
- Fast, easy alignment to the vehicle's symmetrical axis or on to ground markings
- Alignment on to the vehicles track-width with optional accessories possible at any time
- Horizontal levelling according to precision spirit levels via three height-adjustable feet
- Precision crossbeam with slidingplate and fine adjusting screw
- Magnetic holding fixture for multi-brand calibration plates
- High power line laser module with low laser class (1M). Green laser diodes are particularly well visible to the human eye because the eye has its maximum spectral sensitivity in the green range.
- Optional: Compact storage box for modular calibration boards

#### Scope of delivery:

- Precision crossbar with 2 magnetic sliding-plates for mounting of calibration Targets
- 4-wheel trolley with stable column for holding the crossbar
- Line laser module for aligning the calibration device
- Ruler for height adjustment