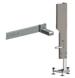

rossbar with 2 magnetic sliding-plates for mounting of calibration Targets
- 4-wheel trolley with stable column for holding the crossbar
- Line laser module for aligning the calibration device
- Ruler for height adjustment

Note: Necessary calibration targets are not included

## **Distance measurement laser for BB FAS 415**

Article number: 8 900 381 005



### **P-Assist**

Article number: 8 900 381 138



• P-Assist wheel stands: Front and rear wheel stands for P-Assist laser alignment system for alignment to wheel-track.

# **Positioning target**

Article number: 8 900 381 292



• Target panel for roof antennas for alignment with the vehicle's longitudinal axis

ADAS CALIBRATION BEISSBARTH Version 2024-05-19

### Without wheel aligner



**BBFAS 415** 

Article number: 8 900 380 008



Distance measurement laser for BB FAS 415

Article number: 8 900 381 005



**P-Assist** 

Article number: 8 900 381 138



**Positioning target** 

Article number: 8 900 381 292

## **IMPORTANT NOTES**

- Please notice: This list contains spare parts, too.
- Without instruction or assembly.
- Delivery ex works including packaging.

#### **VERSION 2024.05.19 – PRICES ON REQUEST**

- Starting from now all previous lists will lose their validity.
- Please read our general terms and conditions in the latest version before ordering; to be found under www.beissbarth.com.

#### **Beissbarth Automotive Testing Solutions GmbH**

Hanauer Straße 101 80993 Munich, Germany sales@beissbarth.com www.beissbarth.com

Telefon: +49-(0)89-14901-0 Telefax: +49-(0)89-14901-246

Order number 1 693 602 008 Pri