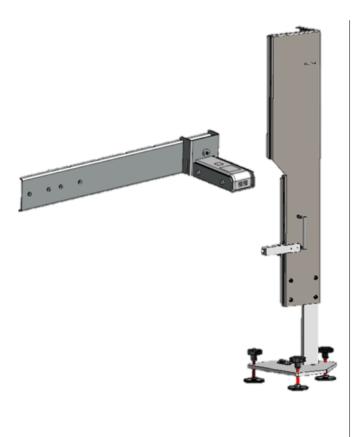

#### **BBFAS 415**

Beissbarth BB FAS 415 - the flexible front camera calibration device for multi-brand system solutions

Article number: 8 900 380 008

#### Scope of delivery:

- Precision crossbar with 2 magnetic sliding-plates for mounting of calibration Targets
- 4-wheel trolley with stable column for holding the crossbar
- Line laser module for aligning the calibration device
- Ruler for height adjustment