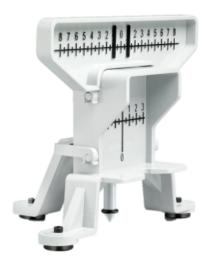

#### **BBFAS 415**

Beissbarth BB FAS 415 - the flexible front camera calibration device for multi-brand system solutions

Article number: 8 900 380 008

# Front camera calibration with BBFAS 415 calibration device: Flexible, easy and precise

- static calibration of cameras e.g. Lane departure cameras, multifunction cameras
- Wide vehicle coverage through optional calibration Targets
- Fast, easy alignment to the vehicle's symmetrical axis or on to ground markings
- Alignment on to the vehicles track-width with optional accessories possible at any time
- Horizontal levelling according to precision spirit levels via three height-adjustable feet
- Precision crossbeam with slidingplate and fine adjusting screw
- Magnetic holding fixture for multi-brand calibration plates
- High power line laser module with low laser class (1M). Green laser diodes are particularly well visible to the human eye because the eye has its maximum spectral sensitivity in the green range.
- Optional: Compact storage box for modular calibration boards

#### Scope of delivery:

- Precision crossbar with 2 magnetic sliding-plates for mounting of calibration Targets
- 4-wheel trolley with stable column for holding the crossbar
- Line laser module for aligning the calibration device
- Ruler for height adjustment