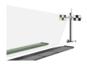

# **Positioning target**

Article number: 8 900 381 292

• Target panel for roof antennas for alignment with the vehicle's longitudinal axis

ADAS CALIBRATION BEISSBARTH Version 2024-05-19