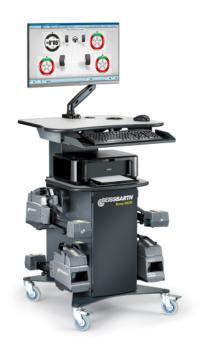

## Wheel aligner Easy CCD+ | Excellence

Wheel alignment using CCD measuring technology is the ideal entry-level solution by Beissbarth - economical, flexible, space-saving | with cabinet, HighPerformance PC, 27" monitor and printer | incl. turntables and wheel clamps

Article number: 1 690 310 074

### Scope of delivery:

- Sensor head with encoder and battery power
- +Software with SmartTest for direct reception and ADAS calibration Option
- Vehicle specs database
- Cabinet with HighPerformance PC
- 27" monitor
- Printer
- Multi-fit wheel clamp 13" 22" with standard and Softline

#### claws

- Mechanical Turntables without electronics
- Brake pedal depressor and steering wheel holder
- Emergency cable set

TOYOTA BEISSBARTH Version 2024-05-19