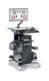

## Wheel aligner Easy CCD+ | Excellence

Wheel alignment using CCD measuring technology is the ideal entry-level solution by Beissbarth - economical, flexible, space-saving | with cabinet, HighPerformance PC, 27" monitor and printer | incl. turntables and wheel clamps

Article number: 1 690 310 074

### Scope of delivery:

- Sensor head with encoder and battery power
- +Software with SmartTest for direct reception and ADAS calibration Option
- Vehicle specs database
- Cabinet with HighPerformance PC
- 27" monitor
- Printer
- Multi-fit wheel clamp 13" 22" with standard and Softline