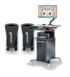

## Wheel aligner Easy 3D+ | X-OEM Version

Wheel Alignment with 3D technology - High speed, high precision and easy to use | Cable version | with cabinet, HighPerformance PC, 27" monitor and printer | incl. lift adapter, cable set, turntable Standard, wheel clamps and OEM magnetic clamp

Article number: 1 690 700 077

Easy 3D+

### Scope of delivery:

- Sensor head with DualView camera technology
- +Software with SmartTest and ADAS calibration option
- Target boards
- Vehicle specs database
- Cabinet
- HighPerformance PC
- 27" Monitor
- Printer
- Multi-Fit wheel camp 13" 22" with standard and Softline claws
- OEM magnetic clamp
- Lift adapter
- Cable set, 15 m
- Turntable Standard, without electronics
- Remote control
- Brake pedal depressor and steering wheel holder