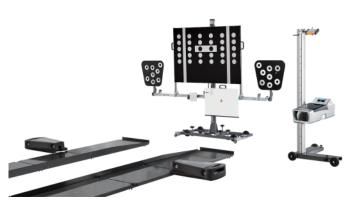

## Wheel aligner Easy CCD+ | Excellence

Wheel alignment using CCD measuring technology is the ideal entry-level solution by Beissbarth - economical, flexible, space-saving | with cabinet, HighPerformance PC, 27" monitor and printer | incl. turntables and wheel clamps

Article number: 1 690 310 074

### Scope of delivery:

- Sensor head with encoder and battery power
- +Software with SmartTest for direct reception and ADAS calibration Option
- Vehicle specs database
- Cabinet with HighPerformance PC
- 27" monitor
- Printer
- Multi-fit wheel clamp 13" 22" with standard and Softline

#### claws

- Mechanical Turntables without electronics
- Brake pedal depressor and steering wheel holder
- Emergency cable set

TOYOTA BEISSBARTH Version 2024-05-19