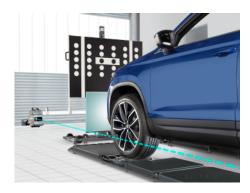

### Perfectly integrated in ADAS calibration and head light testina:

- The space in front of the lift can be used for the ADAS calibration jig and head light tester
- Permanent self-check and precise ADAS calibration jig orientation to the thrust vehicle's thrust angle
- No need for extra cameras, cables, clamps or targets required for ADAS calibration

# Perfectly integrated into ADAS calibration and head light testing:

- The space in front of the lift can be used for ADAS calibration boards and head light tester
- Permanent self-check and precise ADAS calibration jig orientation to the thrust vehicle's thrust angle
- No need for extra cameras, cables, or clamps required for ADAS calibration