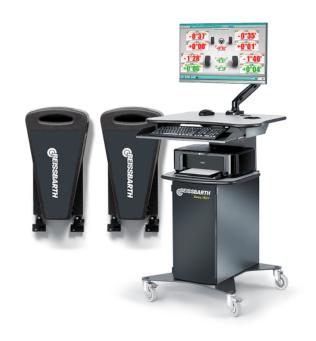

## Wheel aligner Easy 3D+ | X-OEM Version

Wheel Alignment with 3D technology - High speed, high precision and easy to use | Cable version | with cabinet, HighPerformance PC, 27" monitor and printer | incl. lift adapter, cable set, turntable Standard, wheel clamps and OEM magnetic clamp

Article number: 1 690 700 077

Easy 3D+

### Scope of delivery:

- Sensor head with DualView camera technology
- +Software with SmartTest and ADAS calibration option
- Target boards
- Vehicle specs database
- Cabinet
- HighPerformance PC
- 27" Monitor
- Printer
- Multi-Fit wheel camp 13" 22" with standard and Softline claws
- OEM magnetic clamp
- Lift adapter
- Cable set, 15 m
- Turntable Standard, without electronics
- Remote control
- Brake pedal depressor and steering wheel holder