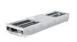

# Roller set BD 620 | with ASA Livestream | with axle load scale

400V/3Ph/50Hz | 5.2km/h | 3,7kW | with axle load scale | with ASA Livestream

Article number: 1 691 600 452

#### Passenger car brake tester BD 620

- Automatic operator prompting no remote control, no keyboard commands
- Reference database, vehicle history and guide values
- Print-out of vehicle faults with graphical presentation
- Flexible line lengths for easy installation in dialog reception areas (even with suspension tester)
- Up to 4t axle load and track widths of 800 2,200 mm
- BNet device bus connects master switch box to roller set and PC trolley
- Control and power electronics integrated into roller set
- Strain gauge measurement system for maximum precision
- Galvanised roller set: Suitable for outdoor installation
- Super automatic mode with test sequence for service and parking brake systems
- Electromagnetic brake for gentle drive-off
- Brake rollers with plastic/corundum coating: Long service life and firm tyre grip
- Rear test roller elevated by 25 mm: Ideal test conditions
- Robust slip roller unit also suitable for drive-through installation

To display results, the BD 620 needs to be combined with a PC-based operating console or with an analog display.

Changes reserved

Brake Testing

**BMW** 

BEISSBARTH / Version 2024-05-18