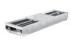

### Roller set BD 620 | with ASA Livestream | without axle load scale

400V/3Ph/50Hz | 5.2km/h | 3,7kW | without axle load scale | with ASA Livestream

Article number: 1 691 600 451

#### Passenger car brake tester BD 620

- Automatic operator prompting no remote control, no keyboard commands
- Reference database, vehicle history and guide values
- Print-out of vehicle faults with graphical presentation
- Flexible line lengths for easy installation in dialog reception areas (even with suspension tester)
- Up to 4t axle load and track widths of 800 2,200 mm
- BNet device bus connects master switch box to roller set and PC trolley
- Control and power electronics integrated into roller set
- Strain gauge measurement system for maximum precision
- Galvanised roller set: Suitable for outdoor installation
- Super automatic mode with test sequence for service and parking brake systems
- Electromagnetic brake for gentle drive-off
- Brake rollers with plastic/corundum coating: Long service life and firm tyre grip
- Rear test roller elevated by 25 mm: Ideal test conditions
- Robust slip roller unit also suitable for drive-through installation

To display results, the BD 620 needs to be combined with a PC-based operating console or with an analog display.

Changes reserved

Brake Testing

**BMW** 