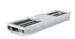

### Roller set BD 620 | without axle load scale

400V/3Ph/50Hz | 5.2km/h | 3,7kW | without axle load scale

Article number: 1 691 600 403

#### Passenger car brake tester BD 620

- Automatic operator prompting no remote control, no keyboard commands
- Reference database, vehicle history and guide values
- Print-out of vehicle faults with graphical presentation
- Flexible line lengths for easy installation in dialog reception areas (even with suspension tester)
- Up to 4t axle load and track widths of 800 2,200 mm
- BNet device bus connects master switch box to roller set and PC trolley
- Control and power electronics integrated into roller set
- Strain gauge measurement system for maximum precision
- Galvanised roller set: Suitable for outdoor installation
- Super automatic mode with test sequence for service and parking brake systems
- Electromagnetic brake for gentle drive-off
- Brake rollers with plastic/corundum coating: Long service life and firm tyre grip
- Rear test roller elevated by 25 mm: Ideal test conditions
- Robust slip roller unit also suitable for drive-through installation

To display results, the BD 620 needs to be combined with a PC-based operating console or with an analog display.

Changes reserved

BEISSBARTH / Version 2024-05-18